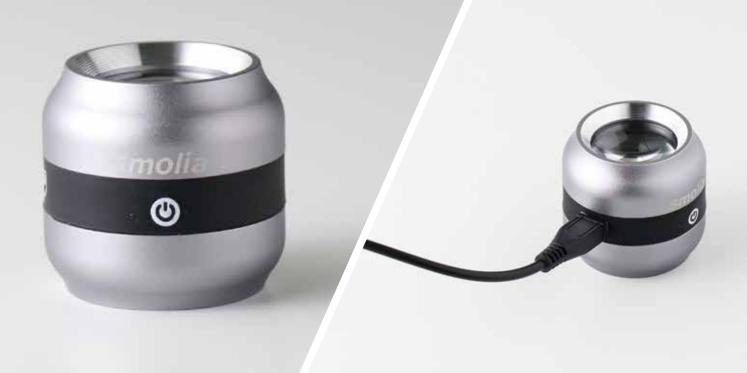

# Smolia-Zoomy

## **Compact and durable 10x loupe with USB recharge LED/UV lights**

## **Bright and clear view**

Strong 10x magnification with LED lights for the best inspection.