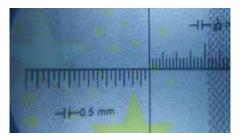

#### Scale tool

Use the scale for precision work.

|  | Specs | Material      | Aluminium/K9               |
|--|-------|---------------|----------------------------|
|  | • -   | Battery       | Lithium polymer 50mAh;     |
|  |       |               | About 1.5h LED/1.5hUV      |
|  |       | Recharge      | MicroUSB/DC5V<2A; About 1h |
|  |       | Size          | 45*43mm                    |
|  |       | Lens size     | 30mm                       |
|  |       | Magnification | About 10x                  |
|  | _     | Light         | White LED*2 UV*2           |
|  |       | Weight        | About 70g                  |