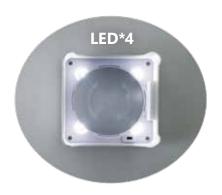

## **Specs**

| Material      | Super white glass lens +ABS body    |
|---------------|-------------------------------------|
| Battery       | Lithium polymer 180mAh ~2h charging |
|               | Low:~8h, Middle:~3h, High: ~1.5h    |
| Size          | 86*86*58mm                          |
| Weight        | About 140gr                         |
| Lens size     | 69mm                                |
| Light         | LED*4                               |
| Magnification | About 4.0x                          |
| Auto-Off      | After 10min                         |