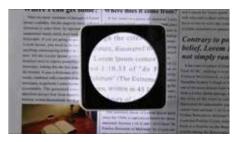

## Open body stand LED magnifier for hands free inspection.

Stand magnifier with open body

Hands free inspection tool, use the open body to check tools or parts under the lens.

**Strong lens and dimmable lights** 

Inspection level magnification; touch control to set the light brightness to your needs.

**New Type-C recharge** 

Keep the lights at maximum with USB Type-C recharge, easy to plug and save on batteries.