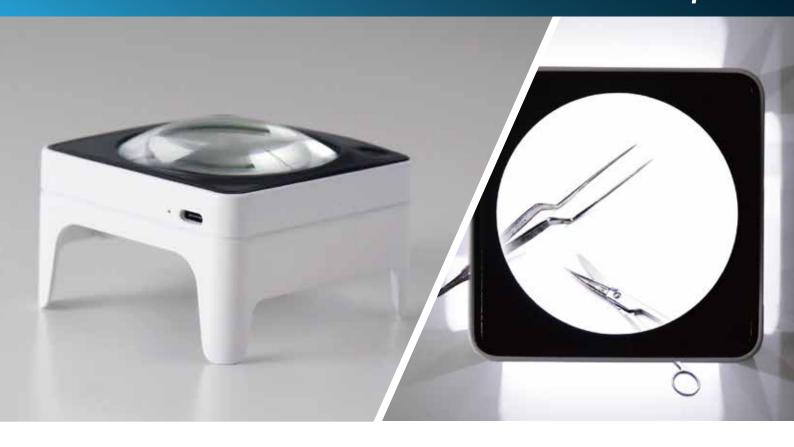

## Open body stand LED magnifier for hands free inspection.

Stand magnifier with open body

Hands free inspection tool, use the open body to check tools or parts under the lens.

**Strong lens and dimmable lights** 

Inspection level magnification; touch control to set the light brightness to your needs.

**New Type-C recharge** 

Keep the lights at maximum with USB Type-C recharge, easy to plug and save on batteries.